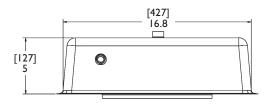

The ME-800-C fits 16- or 24-inch stud spans. It also comes with all of the hardware needed for any installation application and provisions for standard conduit connections. Pre-drilled holes simplify the installation process and ensure that all safety requirements are met.